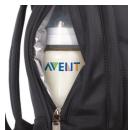

#### Ensures bottles stay warm or cool

3M Thinsulate<sup>™</sup> pocket keeps two AVENT Bottles of pre-boiled hot water warm or cold ready-mixed formula/breast milk cool for several hours.