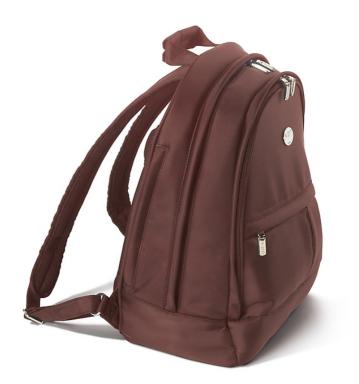

### Sleek, comfortable backpack Lightweight and stylish design

Designed to keep changing essentials on-hand when you are out and about with your baby. Comfortable, lightweight design with padded yet breathable back and shoulder straps. Easy to organise with quick access to front and main compartments.

#### Easy to organize

Enjoy quick, easy access to front and main compartments.