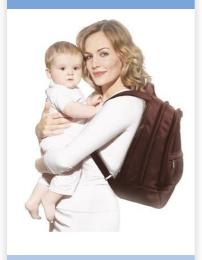

### Sleek, comfortable backpack Lightweight and stylish design

Designed to keep changing essentials on-hand when you are out and about with your baby. Comfortable, lightweight design with padded yet breathable back and shoulder straps. Easy to organise with quick access to front and main compartments.

#### Sleek, slim and versatile design

Perfect for day trips with baby or just when you're out and about.