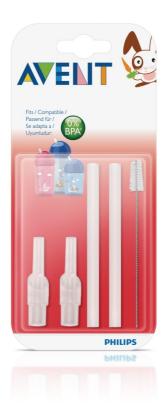

# **PHILIPS**

Replacement straw sets

With brush

SCF764/00

### Keeps your straw cup hygienic always Replacement silicone straws with cleaning brush

The Philips Avent replacement straw set SCF764/00 with brush includes 2 replaceable straw sets and a cleaning brush. This means that the straw in the cup can always be kept clean and hygienic for use at any time!

#### Replacement straw sets with brush

- Includes 2 replacement straw sets and a cleaning brush
- For 9-oz straw cups