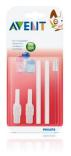

# **PHILIPS**

Replacement straw sets

With brush

SCF764/00

### Keeps your straw cup hygienic always Replacement silicone straws with cleaning brush

The Philips Avent replacement straw set SCF764/00 with brush includes 2 replaceable straw sets and a cleaning brush. This means that the straw in the cup can always be kept clean and hygienic for use at any time!

#### Replacement straw sets with brush

- Includes 2 replacement straw sets and a cleaning brush
- For 9-oz straw cups