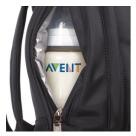

### Designed to hold Bottles, VIA and Magic Cups

The stylish ThermaTote holds 2 Philips AVENT Bottles, 2 Magic Cups or 4 VIA Cups. Its double insulation layer keeps milk cold or water hot for up to four hours. Lightweight, compact and convenient for travel.

### Ensures bottles stay warm or cool

For storage of cold expressed breast milk/formula or pre-boiled hot water for up to 4 hours.