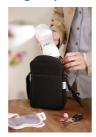

### Adjustable shoulder strap

The Philips AVENT Urban bag has a wide adjustable shoulder strap for optimum carrying comfort

### Sleek, slim and versatile design

Perfect for day trips with baby or just when you're out and about.