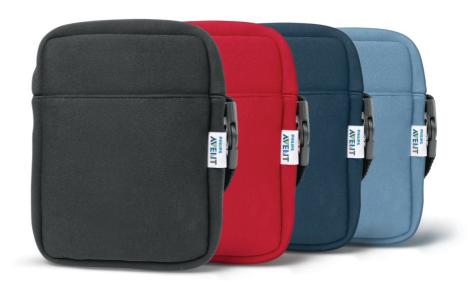

### Compatible with complete Philips AVENT range

• Designed to hold AVENT Bottles, VIA and Magic Cups

### Designed to hold AVENT Bottles, VIA and Magic Cups

Designed to hold AVENT Bottles, VIA and Magic Cups