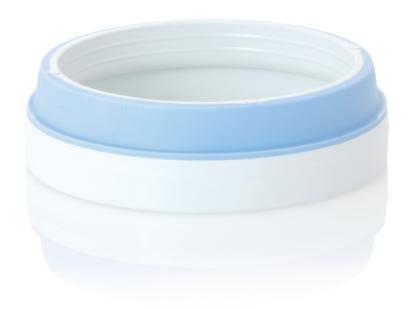

# Screw ring for bottle

### Find matching products on the specifications tab

The adapter ring is one part of the Avent two piece anti-colic system. This consists of the ring and a silicone teat. As your baby feeds, the unique skirt on the teat flexes to allow air into the feeding bottle instead of your baby's tummy.