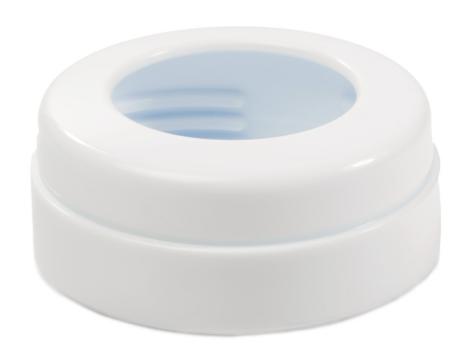

# Screw ring for bottle

Find matching products on the specifications tab

Did you lose the screw ring of your feeding bottle or do you need an additional one? This replacement screw ring fits all Philips Avent bottles.

#### Replaceable part

Fits product types: SCF625/01, SCF680/00, SCF680/04, SCF680/17, SCF680/18, SCF680/19, SCF680/27, SCF680/28, SCF680/37, SCF680/47, SCF680/49, SCF680/57, SCF680/61, SCF680/62, SCF680/63, SCF680/64, SCF680/67, SCF683/00, SCF683/07, SCF683/08, SCF683/17, SCF683/18, SCF683/19, SCF683/27, SCF683/28, SCF683/37, SCF683/38, SCF683/47, SCF683/57, SCF683/61, SCF683/62, SCF683/63, SCF683/66, SCF683/67, SCF686/00, SCF686/17, SCF686/18, SCF686/19, SCF686/27, SCF686/37, SCF686/47, SCF686/61, SCF660/04, SCF660/07, SCF660/10, SCF660/17, SCF660/18, SCF660/20, SCF660/27, SCF660/28, SCF660/99, SCF663/00, SCF663/04, SCF663/07, SCF663/10, SCF663/17, SCF663/18, SCF663/20, SCF663/27, SCF663/28, SCF663/37, SCF663/47, SCF666/10, SCF666/17, SCF666/18, SCF666/27