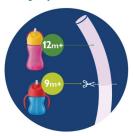

### Easily replace the straw

Use as in pack for 10oz Bendy Straw Cups. For 7oz straw cups, use household scissors to shorten the straw by 3cm. For easy measurement, check the side of the packaging.