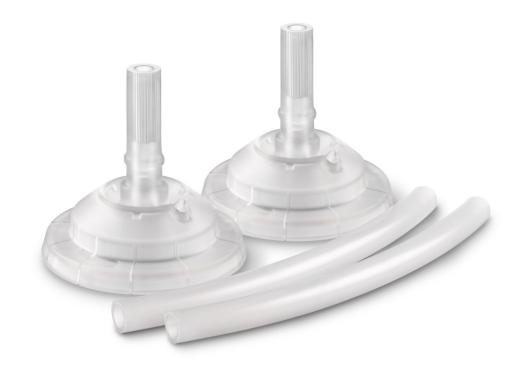

### Easily replace the straw

Use as in pack for 10oz Bendy Straw Cups. For 7oz straw cups, use household scissors to shorten the straw by 3cm. For easy measurement, check the side of the packaging.

#### What is included

Two replacement straws: suitable for 7oz and 10oz cup