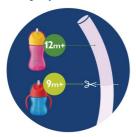

#### Easily replace the straw

Use as in pack for 10oz Bendy Straw Cups. For 7oz straw cups, use household scissors to shorten the straw by 3cm. For easy measurement, check the side of the packaging.