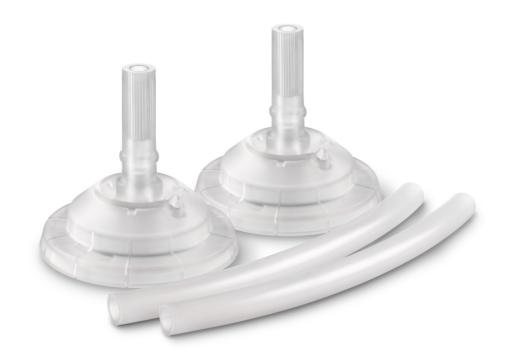

# Easily replace the straw as needed

# Keep your straw cup perfectly in shape!

The Philips Avent Bendy replacement straw set includes 2 straws. The set is perfect for replacing a lost part, or updating the straw to keep the cup clean and hygienic for use any time!

# Keep the straw hygienic

- Easily replace the straw to keep it hygienic
- Suitable for all Bendy Straw Cups

#### What is included

Two replacement straws: suitable for 7oz and 10oz cup