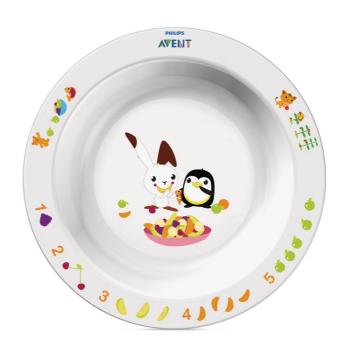

### Fun learning for baby's first meal

Educational storytelling designs

#### **Educational storytelling**

Educational storytelling designs

## Perfect for first feeding and snacks

- · Anti-slip base helps prevent spills
- Easy-scoop sides ideal for self-feeding
- Large size bowl perfect for your growing toddler

#### Anti-slip base

Anti-slip base - helps prevent spills

#### **Easy-scoop sides**

Easy-scoop sides - ideal for self-feeding

#### Large size bowl

Large size bowl - perfect for your growing toddler