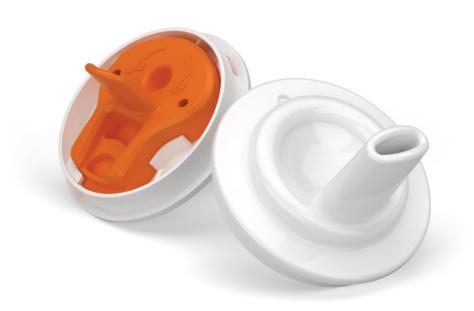

### **Faster Flow Spout**

Faster Flow Spout

#### Patented non-spill valve

Easy to sip, easy to clean

#### Interchangeable

Spouts and handles can be used with all Philips AVENT Bottles and Cups

#### What is included

Fast flow spout: 2 pcs Silicon valve: 1 pcs Valve retainer: 1 pcs