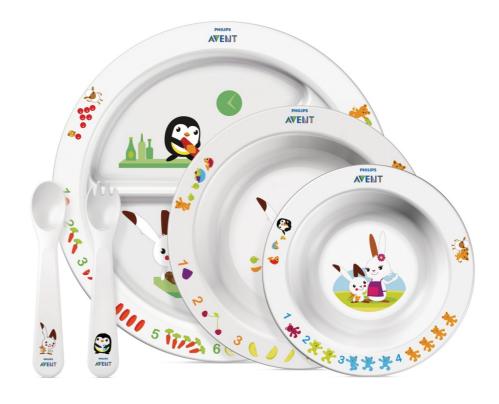

#### Complete set to follow your child's development

- Anti-slip base helps prevent spills
- Easy-grip for little hands ideal for self-feeding
- Deep scoop spoon and fork

#### What is included

Divider plate: 1 pcs Big bowl: 1 Small bowl: 1 pcs Toddler Fork: 1 Toddler Spoon: 1