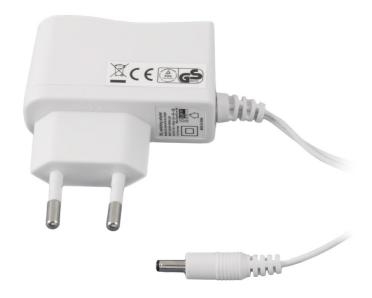

## Lets your parent unit function from the mains Find matching products on the specifications tab

Link your Parent Unit to the Mains. Contains an EU plug.

Ease of using Philips spare partsEasily renew your product with original Philips parts