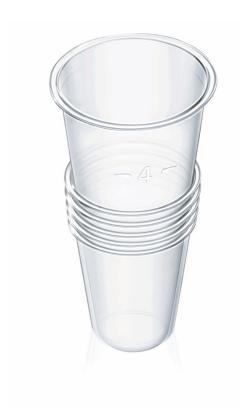

## Easier filling and feeding

Tempo liners are strong, wide-shaped and pre-formed to make filling and feeding easier. You enjoy the convenience of pre-sterilized, disposable liner for every feeding.

#### Disposable system

Tempo liners are strong, wide-shaped and preformed to make filling and feeding easier. You enjoy the convenience of pre-sterilized, disposable liner for every feeding.

### What is included

Pre-formed, pre-sterilized Liner (125 ml/  $^4$  oz): 50 pcs