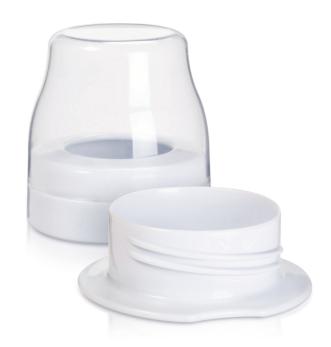

## Keeps AVENT teats sterile for up to 24 hours

## Ideal nipple for travel

Philips AVENT teat travel pack SCF139/02 is extremely useful to keep teats sterile until you need them to feed your baby.

## Specifications

**Country of origin** England What is included

Dome cap: 2 pcs Screw ring: 2 pcs Sealing base: 2 pcs **Development stages** 

**Stages**: 0-6 months, 0 - 6 months, 6 - 12

months

© 2019 Koninklijke Philips N.V. All Rights reserved.