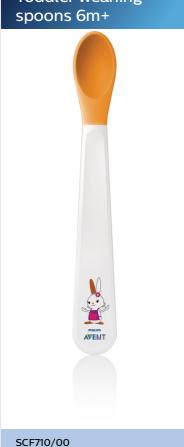

# Avent weaning

Philips Avent toddler weaning spoons SCF710/00 for your child's development stages

#### **BPA safe**

• 0% BPA

Toddler weaning spoons 6m+

### Non-slip handles

Non-slip handles - easy grip, rest on bowl without sliding

Soft tip - gentle on baby's gums

SCF710/00