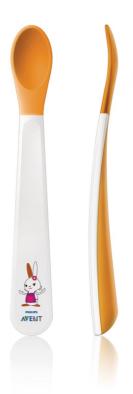

#### Specially designed for learning to self-feed

- Non-slip handles easy grip, rest on bowl without sliding
- Soft tip gentle on baby's gums

# Perfect for an adult's hand and reaching deep jars

• Long reach handle

### Non-slip handles

Non-slip handles - easy grip, rest on bowl without sliding

Soft tip - gentle on baby's gums

SCF710/00