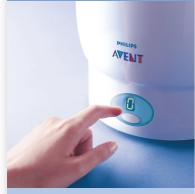

# Keeps you informed

Advanced digital display and sound alerts

#### Easy to use

• Just add water, load, and select the mode