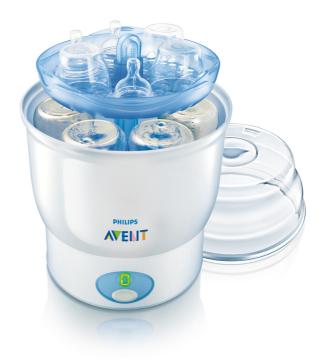

# Always ready when you are Advanced technology for 24 hour sterilization

The Philips Avent Digital Steam Sterilizer works quickly and continuously, keeping contents sterile until you need them, giving you more time to get on with your day.

## **Effective sterilization**

Extra protection through natural steam sterilization

#### Fast

• Contents are sterile and ready to use in approx. 6 min.