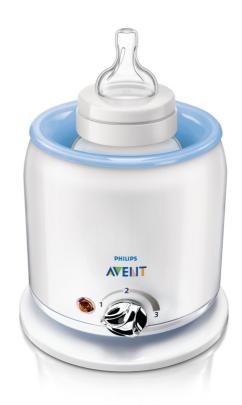

### Bottle warmer for fast and easy use

The fast, safe way to warm expressed milk and baby food, the Philips Avent Electric feeding bottle and Baby Food Warmer warms 125ml/4oz milk at room temperature in around 4 minutes.

#### Fast and easy to use

- · Just add water and select setting
- Warms up a 125ml/ 4oz bottle in 4 min!

### Heats gently and evenly

· No hot spots so safe for baby