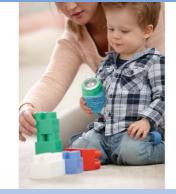

# Sippy cup with soft spout for easy drinking

This Philips Avent spout cup is great for both toddlers and parents. The soft silicone spout makes sipping easy and fewer parts ensure easy cleaning of the cup

## Easy to drink

- · Soft silicone spout for easy drinking
- Rippled container shape for steady grip