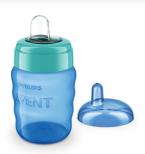

# Sippy cup with soft spout for easy drinking

This Philips Avent spout cup is great for both toddlers and parents. The soft silicone spout makes sipping easy and fewer parts ensure easy cleaning of the cup

#### One-piece spout

The valve is built into the spout, ensuring assembly is fast and hassle-free.

### **Easy drinking**

The one-piece silicone spout is easy to drink from: liquid starts flowing when pressure is applied to the spout.