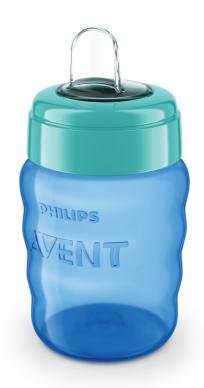

# Sippy cup with soft spout for easy drinking

This Philips Avent spout cup is great for both toddlers and parents. The soft silicone spout makes sipping easy and fewer parts ensure easy cleaning of the cup

#### Ripple shape

Container of the sippy cup is designed to allow easy gripping for little hands.

#### Spill-free cup

Built-in valve for spill-free drinking