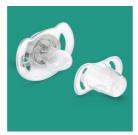

### Easy to clean

Easy to sterilize for extra hygiene

#### Easy to sterilize

Keeping your little one's Soothies and pacifiers clean is easy. Simply put them in your sterilizer or submerge in boiling water.

SCF189/25