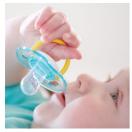

#### Safety & Hygiene

- · Security handle for easy removal
- Snap-on cap helps keep your baby's pacifier clean

# Security handle

Our security handle lets you easily remove your baby's pacifier at any time. Even little hands can grab it!

### Snap-on cap for hygiene

When the pacifier isn't in use, simply snap on the cap before storing to keep the nipple safe and clean.