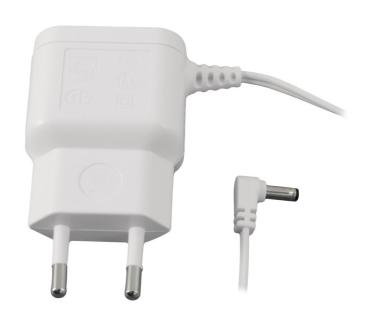

# Connect your baby monitor to the mains Find matching products on the specifications tab

This adapter allows you to power your baby monitor via the mains current. Contains a European plug. Adapter is suitable for Parent Unit