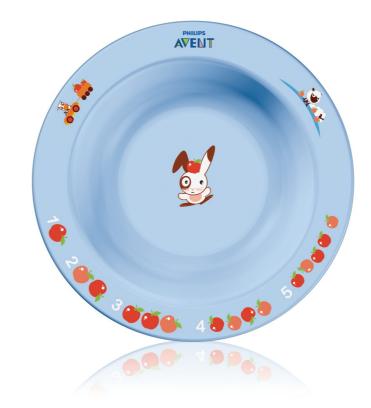

### Fun learning for baby's first meal

• Educational storytelling designs

### Perfect for first feeding and snacks

- Anti-slip base helps prevent spills
- Easy-scoop sides ideal for self-feeding
- Small size bowl perfect for first feeding and snacks

### Toddler bowl small 6m+