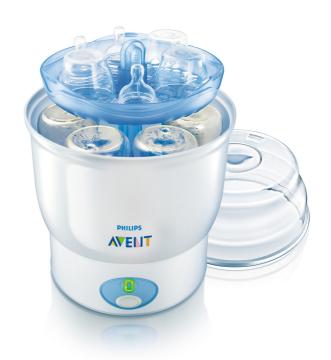

### Advanced technology for 24 hour sterilization

The Philips Avent Digital Steam Sterilizer works quickly and continuously, keeping contents sterile until you need them, giving you more time to get on with your day.

#### Ready when you are

· Keeps contents sterile day and night

#### **Effective sterilization**

• Extra protection through natural steam sterilization

#### Fast

· Contents are sterile and ready to use in approx. 6 min.

#### Easy to use

· Just add water, load, and select the mode