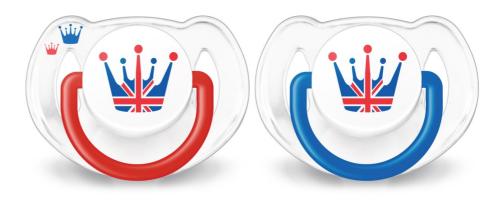

### Designed for your baby's everyday comfort needs Limited edition!

Help meet your little one's essential soothing needs around the clock with the Philips Avent Classic soother. Available in a range of colours, our orthodontic collapsible teat respects your baby's natural oral development.

#### Classic soother