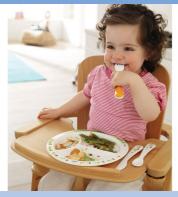

### Encourages eating through fun learning Plate designed for toddlers

Philips Avent toddler divider plate SCF702/00 for your child's development stages

#### Perfect for first feeding and snacks

- Anti-slip base helps prevent spills
- Easy-scoop sides ideal for self-feeding
- Plate dividers keep foods separate

#### Developed with leading child psychologist

Developed with leading child psychologist

Toddler divider plate 12m+