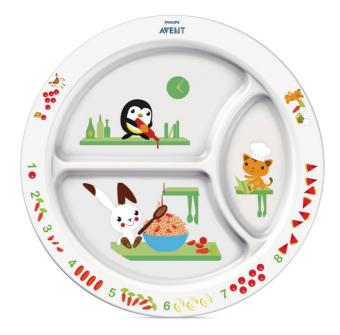

#### Fun learning for baby's first meal

• Educational storytelling designs

#### Perfect for first feeding and snacks

- Anti-slip base helps prevent spills
- Easy-scoop sides ideal for self-feeding
- Plate dividers keep foods separate

#### Anti-slip base

Anti-slip base - helps prevent spills

Easy-scoop sides Easy-scoop sides - ideal for self-feeding

Easy clean Easy-clean and dishwasher safe

**Educational storytelling** Educational storytelling designs

Plate dividers Plate dividers - keep foods separate SCF702/00