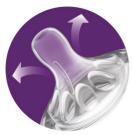

#### Flexible, anti-collapse design

The petals insides the teat and the ridge design, increase the teat softness and flexibility, guaranteeing no teat collapse for growing babies.

### Anti-colic valve technology

Reduces fussing and discomfort by venting air away from baby's tummy.