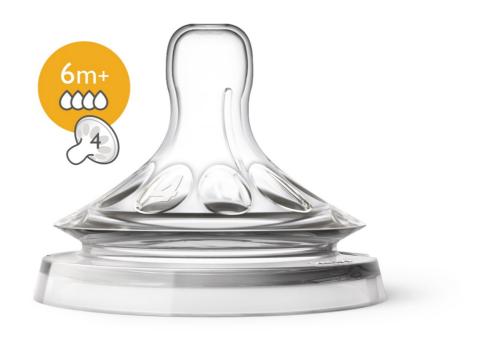

## Soft and anti-collapse nipple design

Our new soft and anti-collapse ribbed nipple is designed for growing babies. The comfort petals and natural nipple shape allows natural latch on and makes it easy to combine breast and bottle feeding.

### Natural latch on

The wide breast shaped nipple promotes a natural latch on similar to the breast. Designed to give a more comfortable and contented feed for your baby.

#### Flexible, anti-collapse design

The petals insides the teat and the ridge design, increase the teat softness and flexibility, guaranteeing no teat collapse for growing babies.