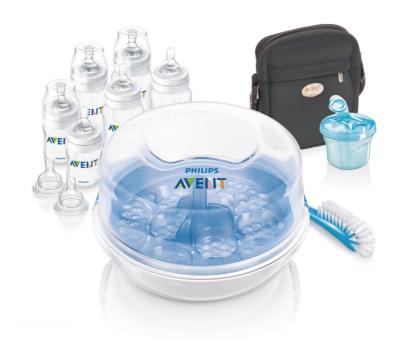

# Bottle feeding made easy

Clean & sterilize your bottles and nipples, feed your baby, and keep your bottles cold or warm when travelling, thanks to the Philips Avent Bottle Feeding Essentials Set.

# Clean & Sterilize

- Microwave steam sterilizer
- · Curved brush head and molded tip

# Feed

• Bottles clinically proven to reduce colic

# Travel

- · Neoprene ThermaBag (Black)
- · Milk powder dispenser

#### Microwave steam sterilizer

Compact and lightweight (fits most microwaves), Convenient for travel, Large capacity (holds 6 Philips Avent bottles), Ultra fast, easy to use (just add water, load and place in the microwave), Safe easy handling (side grips close the lid securely)

# **Bottles clinically proven**

Unique anti-colic system consists of the Philips Avent nipple and adaptor ring allowing air to flow into the bottle instead of your baby's tummy for better digestion.\*

# Neoprene ThermaBag (Black)

Holds 2 Philips Avent Bottles, 2 toddler cups or 4 storage cups, and ensures bottles stay warm or cool (Storage of cold expressed breast milk/formula or pre-boiled hot water for up to 4 hours.)

# Milk powder dispenser

This handy little unit carries 3 pre-measured portions of milk powder in separate compartments. When you're ready to feed, just pour the powder into the bottle of pre-boiled cooled water. Remove inner sections to use as a bowl or container.

#### **Bottle and nipple brush**

Specially curved brush head and molded handle-tip reach the corners of all types of bottles, nipples and feeding equipment for thorough cleaning.