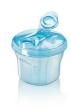

# Travel

- · Neoprene ThermaBag (Black)
- · Milk powder dispenser

# Milk powder dispenser

This handy little unit carries 3 pre-measured portions of milk powder in separate compartments. When you're ready to feed, just pour the powder into the bottle of pre-boiled cooled water. Remove inner sections to use as a bowl or container.