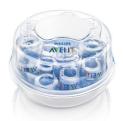

# Clean & Sterilize

- Microwave steam sterilizer
- · Curved brush head and molded tip

#### Microwave steam sterilizer

Compact and lightweight (fits most microwaves), Convenient for travel, Large capacity (holds 6 Philips Avent bottles), Ultra fast, easy to use (just add water, load and place in the microwave), Safe easy handling (side grips close the lid securely)