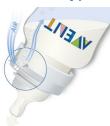

# Feed

• Bottles clinically proven to reduce colic

# **Bottles clinically proven**

Unique anti-colic system consists of the Philips Avent nipple and adaptor ring allowing air to flow into the bottle instead of your baby's tummy for better digestion.\*