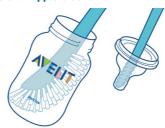

# Feed

• Bottles clinically proven to reduce colic

# **Bottles clinically proven**

Unique anti-colic system consists of the Philips Avent nipple and adaptor ring allowing air to flow into the bottle instead of your baby's tummy for better digestion.\*