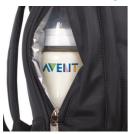

# Travel

- · Neoprene ThermaBag (Black)
- · Milk powder dispenser

# Neoprene ThermaBag (Black)

Holds 2 Philips Avent Bottles, 2 toddler cups or 4 storage cups, and ensures bottles stay warm or cool (Storage of cold expressed breast milk/formula or pre-boiled hot water for up to 4 hours.)