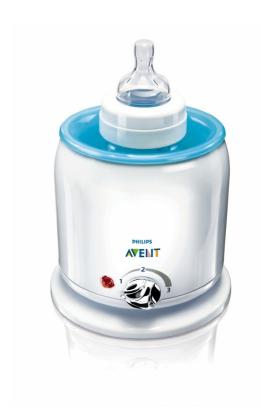

# Warms quickly and evenly

### Gently heats in 4 minutes

The fast, safe way to warm expressed milk and baby food, the Express Bottle and Baby Food Warmer warms 125ml/4oz milk at room temperature in around 4 minuts.

#### Fast and easy to use

Just add water and select setting. Warms 125 ml/ 4 oz milk at room temperature in around 4 minutes.

#### Heats gently and evenly

No hot spots so safe for your baby.