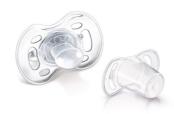

# Orthodontic BPA-Free

The classic in the range - Teddy and his friends.

Philips Avent orthodontic, collapsible and symmetrical nipples respect the natural development of baby's palate, teeth and gums . All Philips Avent pacifiers are made of silicone and are taste and odor-free. Colors are subject to change.

## **Orthodontic nipple**

· Orthodontic, symmetrical collapsible nipple

#### **Orthodontic nipple**

Philips Avent flat, drop-shaped symmetrical nipples respect the natural development of your baby's palate, teeth and gums, even if the pacifier ends upside-down in the mouth.

#### **Snap-on protective cap**

To keep sterilized nipples hygienic

#### Security ring handle

For easy removal of the Philips Avent pacifier at any time