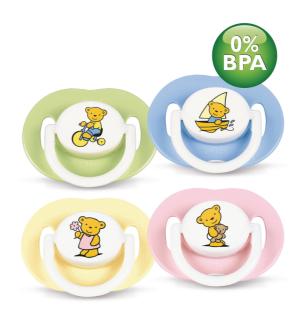

# Orthodontic BPA-Free

The classic in the range - Teddy and his friends.

Philips Avent orthodontic, collapsible and symmetrical nipples respect the natural development of baby's palate, teeth and gums . All Philips Avent pacifiers are made of silicone and are taste and odor-free. Colors are subject to change.

#### **Orthodontic nipple**

Philips Avent flat, drop-shaped symmetrical nipples respect the natural development of your baby's palate, teeth and gums, even if the pacifier ends upside-down in the mouth.