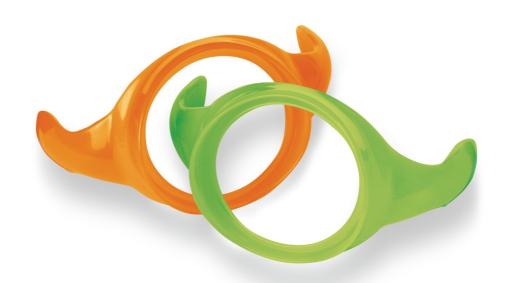

### Easily removable cup handles

The Trainer Handles fit Philips Avent feeding bottles and cups, to help with independent drinking at every stage. They are easy to fit and remove so cups can be used with or without handles. Available in green and orange.

### Support independent drinking

· Contoured shape

#### **Total convenience**

- · Easy to fit and remove
- Interchangeable