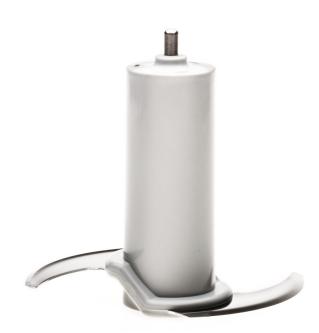

## To cut ingredients with 4-in-1 baby food maker

Find matching products on the specifications tab

This blade unit is part of the Philips Avent 4-in-1 healthy baby food maker. It cuts the ingredients for your baby's food into small pieces. The unit is easy to detach and so easy to clean!