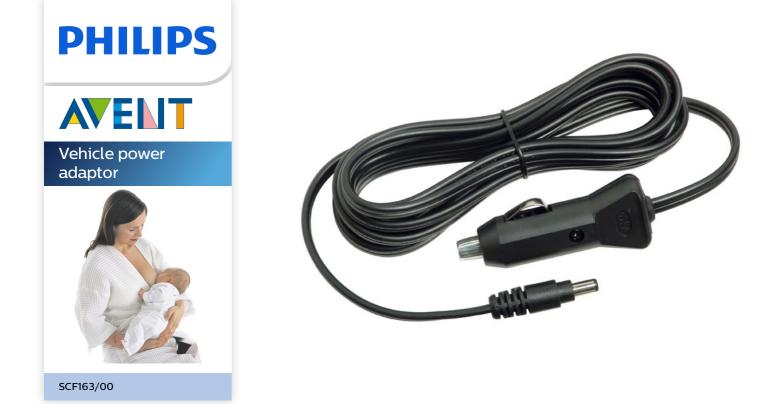

## Easy to use vehicle power adaptor

Simply connect adaptor into the power socket on the Twin Electronic motor. Then insert the larger end of the adaptor into the vehicle lighter socket.