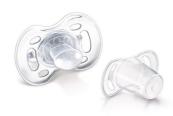

## Glow in the dark BPA-Free

With unique glow in the dark handle.

Philips Avent orthodontic, collapsible and symmetrical nipples respect the natural development of baby's palate, teeth and gums . All Philips Avent pacifiers are made of silicone and are taste and odor-free. Colors are subject to change.

## Orthodontic nipple

- · Orthodontic, symmetrical collapsible nipple
- 9 out of 10 babies accept the Philips Avent pacifier\*

## Hygiene

· Snap-on protective cap

### **Orthodontic nipple**

Philips Avent flat, drop-shaped symmetrical nipples respect the natural development of your baby's palate, teeth and gums, even if the pacifier ends upside-down in the mouth.

## **User-friendly silicone nipples**

The Philips Avent silicone nipple is taste and odor-free so it's more likely to be accepted by your baby. The silicone is smooth, transparent,

easy to clean and it doesn't get sticky. The nipple is strong, long-lasting and won't become mis-shapen or discolored over time.

### **Snap-on protective cap**

To keep sterilized nipples hygienic

## What is included

Silicone Pacifier: 2 pcs Snap-on protective cap: 2 pcs