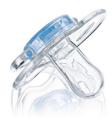

## Hygiene

· Snap-on protective cap

### **Snap-on protective cap**

To keep sterilized nipples hygienic

#### Safety

· Security ring handle

#### Security ring handle

For easy removal of the Philips Avent pacifier at any time