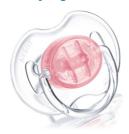

## Orthodontic nipple

- · Orthodontic, symmetrical collapsible nipple
- 9 out of 10 babies accept the Philips Avent pacifier\*

### **Orthodontic nipple**

Philips Avent flat, drop-shaped symmetrical nipples respect the natural development of your baby's palate, teeth and gums, even if the pacifier ends upside-down in the mouth.

#### Security ring handle

For easy removal of the Philips Avent pacifier at any time