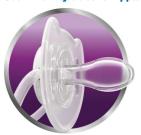

## Orthodontic nipple

- · Orthodontic, symmetrical collapsible nipple
- 9 out of 10 babies accept the Philips Avent pacifier\*

### **Orthodontic nipple**

Philips Avent flat, drop-shaped symmetrical nipples respect the natural development of your baby's palate, teeth and gums, even if the pacifier ends upside-down in the mouth.

#### Odorless and taste-free

• User-friendly silicone nipples

## **User-friendly silicone nipples**

The Philips Avent silicone nipple is taste and odor-free so it's more likely to be accepted by your baby. The silicone is smooth, transparent,

easy to clean and it doesn't get sticky. The nipple is strong, long-lasting and won't become mis-shapen or discolored over time.