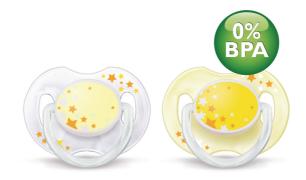

## Glow in the dark BPA-Free

With unique glow in the dark handle.

Philips Avent orthodontic, collapsible and symmetrical nipples respect the natural development of baby's palate, teeth and gums . All Philips Avent pacifiers are made of silicone and are taste and odor-free. Colors are subject to change.

## What is included

Silicone Pacifier: 2 pcs Snap-on protective cap: 2 pcs

### **Development stages**

Stages: 0 - 6 months

© 2019 Koninklijke Philips N.V. All Rights reserved.

Specifications are subject to change without notice. Trademarks are the property of Koninklijke Philips N.V. or their respective owners.