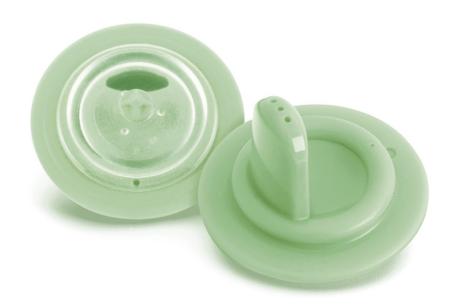

# Hard spout

### Non-spill, easy-sip spout

Philips Avent Hard Spouts are designed for toddlers who have started teething to be more resistant and durable. With easy-sip and easy-to-clean non-spill valve.

#### Ideal for teething babies

• Hard spout

#### Controls flow to avoid spillage

• Patented non-spill valve