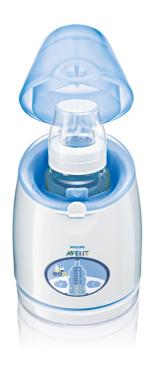

# Ultra fast, multiple warming options

The Digital Bottle and Baby Food Warmer makes it easy to warm your baby's feed quickly and safely. The advanced technology automatically calculates the warming time. Just select a few starting options and let the Bottle Warmer do the rest.

## Rapid warming time

· Controlled steam heats quickly and evenly

### Heats safely and evenly

· Automatically calculates warming time

#### **Keeps you informed**

· Easy to use digital display

## Ideal for all types of feed

· Heats milk and baby food from multiple starting temperatures