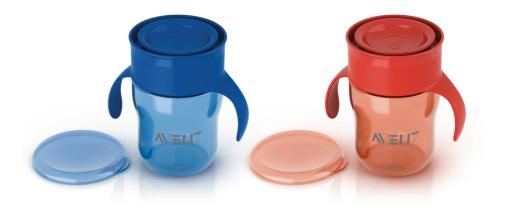

#### Easy transition to grown up drinking

- Drinking from all around the rim, just like an adult cup
- Spoutless and strawless drinking

#### **Easy transition**

This spoutless, strawless cup allows drinking from all around the rim, just like an adult cup. It encourages your toddler to get used to grown up drinking, without the mess