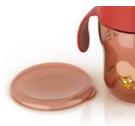

#### Hygiene lid

• Protective hygiene lid always keeps the cup clean

#### Hygiene lid

Whether at home or on-the-go, the protective hygiene lid always keeps the cup clean