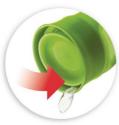

#### Unique spill proof valve

The unique spill proof valve is a brand new innovation, specially designed by experts at Philips AVENT. The valve is lip activated, so easy drinking for your toddler but no mess when not in use.