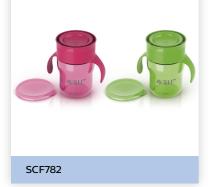

# **PHILIPS**

Toddlers Drinking Cup

**Toddler cups** 

260ml

12m+

### Toddlers Drinking Cup

#### SCF782/22

#### What is included

Screw ring with handle: 2 pcs Valve system (3 parts): 2 sets Cups: 2 pcs