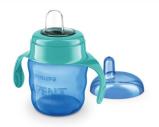

# **Spout Cup**

Easy sip

7oz/200ml

6m+

boy

SCF551/05

#### One piece spout

The valve is built into the spout, ensuring assembly is fast and hassle free.

#### Ripple shape

Container of the sippy cup is designed to allow easy grip for little hands.

#### Spill free cup

Built in valve for spill free drinking

#### **Easy drinking**

The one-piece silicone spout is easy to drink from: liquid starts flowing when pressure is applied to the spout.