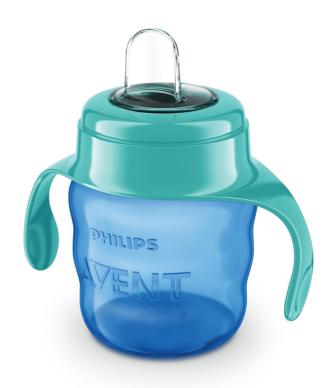

# **Spout Cup**

Easy sip

7oz/200ml

6m+

boy

SCF551/05

#### One piece spout

The valve is built into the spout, ensuring assembly is fast and hassle free.

#### Ripple shape

Container of the sippy cup is designed to allow easy grip for little hands.

#### Spill free cup

Built in valve for spill free drinking

#### **Easy drinking**

The one-piece silicone spout is easy to drink from: liquid starts flowing when pressure is applied to the spout.