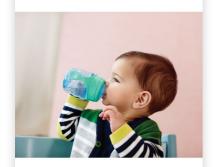

# Sippy cup with soft spout for easy drinking

This Philips Avent spout cup is great for both toddlers and parents. The soft silicone spout makes sipping easy and fewer parts ensures easy cleaning of the cup

### Easy to drink

- Rippled container shape for steady grip
- Soft silicone spout for easy drinking