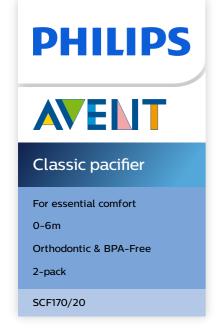

# Designed for your baby's everyday comfort needs

Pacifier with stylish design, crystal clear look.

Help meet your little one's essential soothing needs around the clock with the Philips Avent Classic pacifier. Available in a range of colors, our orthodontic collapsible nipple respects your baby's natural oral development.

#### What is included

Classic pacifier: 2 pcs