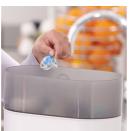

## Easy to sterilize

Keeping your little one's Soothies and pacifiers clean is easy. Simply put them in your sterilizer or submerge in boiling water.