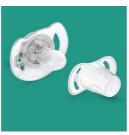

#### What is included

Classic pacifier: 2 pcs

#### **Security handle**

Our security handle lets you easily remove your baby's pacifier at any time. Even little hands can grab it!

#### Snap-on cap for hygiene

When the pacifier isn't in use, simply snap on the cap before storing to keep the nipple safe and clean.