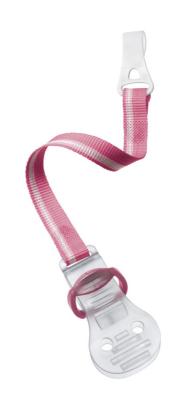

### Soother with fashionable, colorful designs

With the Philips Avent Soother Clip the soother is always close to your baby and stays clean. The soother clip is designed for easy attachment and will not leave marks on your baby's clothes. Available in three fashionable colors.

#### Easy to attach

The extra wide opening of the clip makes it easy to attach the soother clip to baby's clothes with 1 hand

#### **Gentle for clothes**

The clip doesn't leave marks on your baby's clothes

#### **Smart design**

Fits all soothers that have ring handles