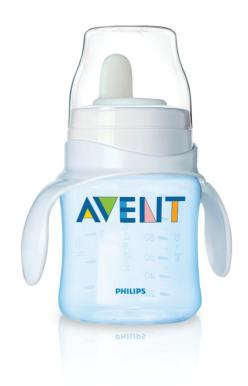

### Cup with soft spout

The Philips Avent Bottle to first cup trainer comes with a soft spout and easy grip handles to help your baby learn to drink independently.

### Ideal first step to a drinking cup

· Soft spout

#### **Easy training**

· Includes training handles