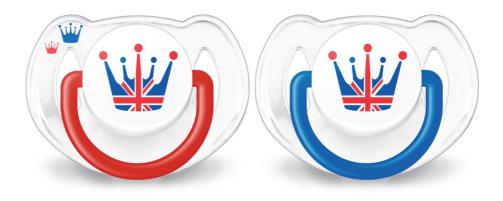

### Designed for your baby's everyday comfort needs Limited edition!

Help meet your little one's essential soothing needs around the clock with the Philips Avent Classic pacifier. Available in a range of colors, our orthodontic collapsible nipple respects your baby's natural oral development.

### **Classic pacifier**

## **Specifications**

What is included Classic pacifier: 2 pcs

Safety Safety ring handle **BPA-free** 