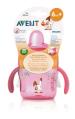

## PHILIPS

200ml

6m+ Soft Spout

SCF750/00

### Non-spill, easy sip spout cup

This Philips Avent BPA free spout cup SCF750/00 is amazingly spill-proof no matter if it is used at home or out and about, and yet easy to drink from. The spouts with valves also fit the feeding bottles so they become spill proof too.

#### Ideal first step to a drinking cup

- Soft and flexible spout for an easy first sip
- Measurement scale on the cup

#### Non-spill

- Snap-top lid keeps spout clean
- Soft spout with patented non-spill valve