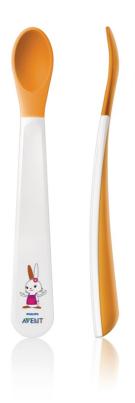

#### What is included

Weaning spoons: 2

#### Long reach handle

Long reach handle

#### Non-slip handles

Non-slip handles - easy grip, rest on bowl without sliding