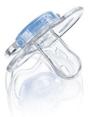

#### **Orthodontic pacifier**

The orthodontic, collapsible nipple of the translucent pacifier respects the natural development of baby's palate, teeth and gums. All our pacifiers are made from silicone and are taste and odour-free.