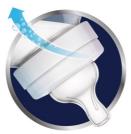

#### Vents air away from your baby's tummy

Clinically proven anti-colic system

#### Bottles clinically proven

Unique anti-colic system consists of the Philips Avent nipple and adaptor ring allowing air to flow into the bottle instead of your baby's tummy for better digestion.\*

#### Unique anti-colic system

As your baby feeds, the unique valve on the nipple flexes to allow air into the bottle instead of your baby's tummy.\*