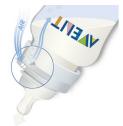

#### Bottles clinically proven

Unique anti-colic system consists of the Philips Avent nipple and adaptor ring allowing air to flow into the bottle instead of your baby's tummy for better digestion.\*

#### Unique anti-colic system

As your baby feeds, the unique valve on the nipple flexes to allow air into the bottle instead of your baby's tummy.\*