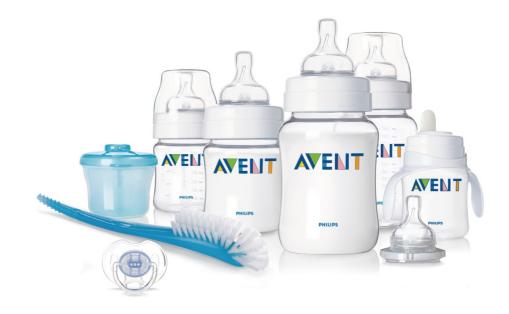

## Helps settle your baby, especially at night\* Less colic\*\*

The Philips Avent Infant Starter Set is the ideal set to get started with bottle feeding. The set includes 4 Classic feeding bottles (2X 4Oz, 2X 9Oz), bottle and nipple brush, milk powder dispenser, translucent pacifier and trainer handles.

#### **Benefits and features:**

- Bottles clinically proven to reduce colic
- Curved brush head and molded tip
- Holds enough powdered formula for three 260 ml/ 9 oz feeds
- Orthodontic pacifier

#### What is included

Bottle and nipple brush: 1 pcs Milk powder dispenser: 1 pcs Baby bottle: 4 pcs Translucent pacifier: 1 pcs Trainer cup: 1 pcs Bottle Material: BPA free

Design Bottle design: Wide neck, Ergonomic shape