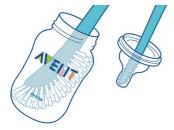

#### Bottles clinically proven

Unique anti-colic system consists of the Philips Avent nipple and adaptor ring allowing air to flow into the bottle instead of your baby's tummy for better digestion.\*

#### Unique anti-colic system

As your baby feeds, the unique valve on the nipple flexes to allow air into the bottle instead of your baby's tummy.\*