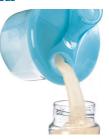

### Holds enough formula for three 260 ml/ 9 oz feeds

The Philips Avent milk powder dispenser holds 3 pre-measured doses of milk powder - ideal for travel