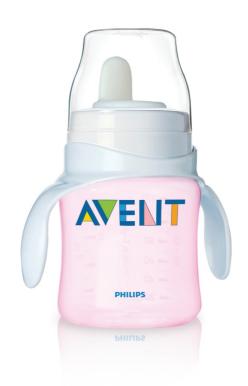

### Cup with soft spout

The Philips Avent Bottle to first cup trainer comes with a soft spout and easy grip handles to help your baby learn to drink independently.

### Ideal first step to a drinking cup

· Soft spout

#### **Easy training**

· Includes training handles

#### **Total convenience**

· Compatible with Philips Avent bottles and cups