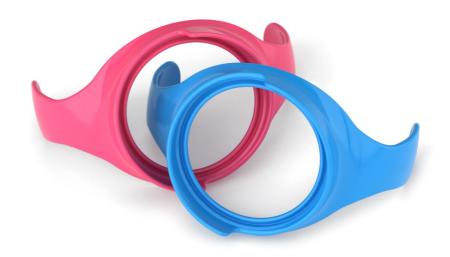

## Easy removable cup handles

The trainer handles fit Philips Avent cups SCF242/00, to help independent drinking at every stage. They are self locating so they are always in line with the spout. They are easy to fit and remove so cups can be used with or without handles.

#### Support independent drinking

• Self locating - always in line with the spout

#### Easy to fit and remove

Cups can be used with or without handles

#### **Self locating**

Self locating - always in line with the spout