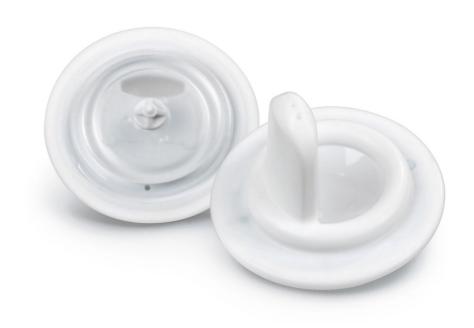

## Soft spout

Non-spill, easy-sip

The Philips AVENT Soft Spouts are designed for delicate gums and are the ideal first step from breast or bottle to a drinking cup. With easy-sip and easy to clean non-spill valve.

## Ideal first step to a drinking cup

· Soft spout

## Controls flow to avoid spillage

· Patented non-spill valve