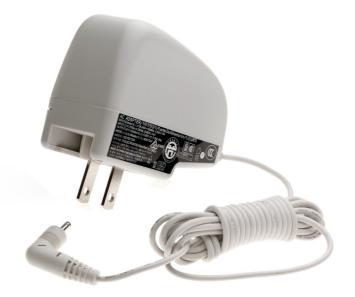

### Find matching products on the specifications tab

This UNO Power adapter allows you to power your breast pump by the mains current. Combined with the right plug (CRP401/01 for EU or CRP400/01 for UK) the adapter is fit for use.

#### Easy renew of product parts

From time to time your product needs a facelift but it was never so easy like with Philips consumer replacement parts to renew your product. This all with guaranteed Philips quality. CRP402/01

#### **Replaceable part**

Fits product types :: SCF292/01, SCF292/13, SCF292/15, SCF292/31, SCF302/01, SCF302/13, SCF302/60, SCF312/01, SCF312/13, SCF312/60

© 2019 Koninklijke Philips N.V. All Rights reserved. Issue date 2019-04-09 Version: 7.0.1