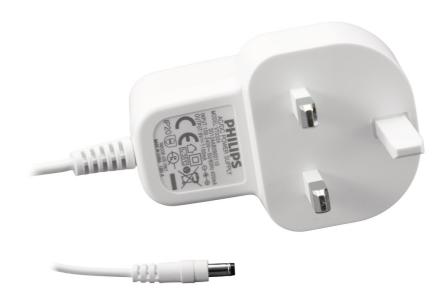

### To connect your breast pump to the mains

Find matching products on the specifications tab

This adapter allows you to power your breast pump from the mains current. Contains a UK plug.