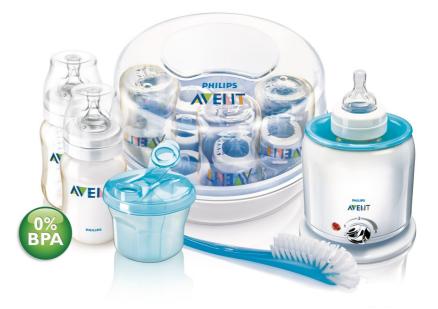

# A convenient feeding set

### To sterilize, warm & bottle feed.

Includes Microwave sterilizer, bottle warmer, feeding bottles (PES), milk powder dispenser and bottle brush.

#### **Microwave Sterilizer**

- Compact and lightweight
- Ultra fast, easy to use
- Convenient for travel

#### **Effective sterilization**

Effectively sterilizes and protects from household germs

#### **Electric Bottle Warmer**

• Heats safely and evenly

#### **Feeding Bottle**

Clinically proven to significantly reduce fussing\*\*

#### **Bottle brush**

• Curved brush head and molded tip

#### What is included

Microwave steam sterilizer: 1 pcs Express Bottle and Baby Food Warmer: 1 pcs Airflex Feeding Bottle (260 ml/ 9 oz): 1 pcs Airflex Feeding Bottle (125 ml/ 4 oz): 2 pcs Milk powder dispenser: 1 pcs Bottle brush: 1 pcs