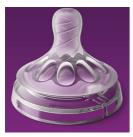

### Extra soft and flexible nipple

Our new nipple, with skin soft material and flexible spiral design, more closely resembles the breast. The comfort petals and natural nipple shape allows natural latch on and makes it easy to combine breast and bottle feeding.

#### Natural latch on

The wide breast shaped nipple promotes a natural latch on similar to the breast. Designed to give a more comfortable and contented feed for your baby.

#### Skin-soft teat

The skin-soft nipple material closely resembles the feeling of the breast, making it easy for your baby to combine breast and bottle feeding.

#### Flexible spiral teat design

The spiral design combined with our comfort petals inside the nipple increases softness and the flexibility allowing natural tongue

movement without nipple collapse. Designed to give your baby a more comfortable and content feeding.