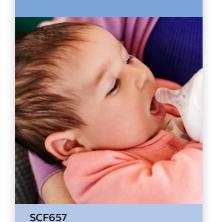

# The natural way to bottle feed

### Extra soft and flexible nipple

Our new nipple, with skin soft material and flexible spiral design, more closely resembles the breast. The comfort petals and natural nipple shape allows natural latch on and makes it easy to combine breast and bottle feeding.