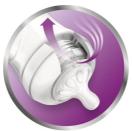

#### Vents air away from your baby's tummy

• Unique anti-colic valve technology

#### Anti-colic valve technology

Reduces fussing and discomfort by venting air away from baby's tummy.