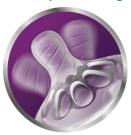

#### Flexible spiral teat design

The spiral design combined with our comfort petals inside the nipple increases softness and the flexibility allowing natural tongue

movement without nipple collapse. Designed to give your baby a more comfortable and content feeding.

#### A comfortable and contented feed for your baby

- Flexible spiral design combined with comfort petals
- · Slower flow nipple for your newborn baby