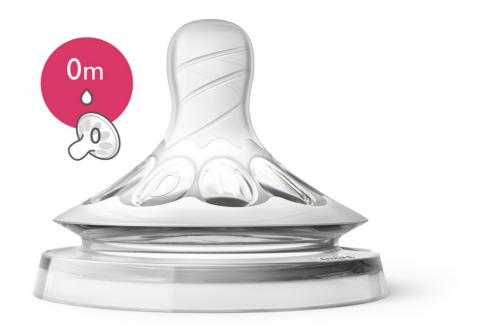

### Extra soft and flexible nipple

Our new nipple, with skin soft material and flexible spiral design, more closely resembles the breast. The comfort petals and natural nipple shape allows natural latch on and makes it easy to combine breast and bottle feeding.

#### Natural latch on

The wide breast shaped nipple promotes a natural latch on similar to the breast. Designed to give a more comfortable and contented feed for your baby.

#### Skin-soft teat

The skin-soft nipple material closely resembles the feeling of the breast, making it easy for your baby to combine breast and bottle feeding.

#### Flexible spiral teat design

The spiral design combined with our comfort petals inside the nipple increases softness and the flexibility allowing natural tongue

movement without nipple collapse. Designed to give your baby a more comfortable and content feeding.