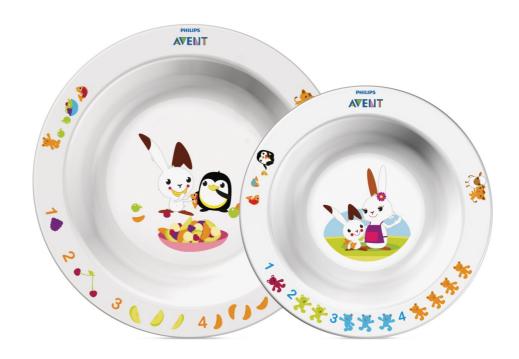

## Fun learning for baby's first meal

• Educational storytelling designs

## Perfect for first feeding and snacks

- 2 bowl sizes for dinner, snacks and desserts
- Anti-slip base helps prevent spills
- Easy-scoop sides ideal for self-feeding

**Educational storytelling** Educational storytelling designs

### Toddler 2 bowl set 6m+